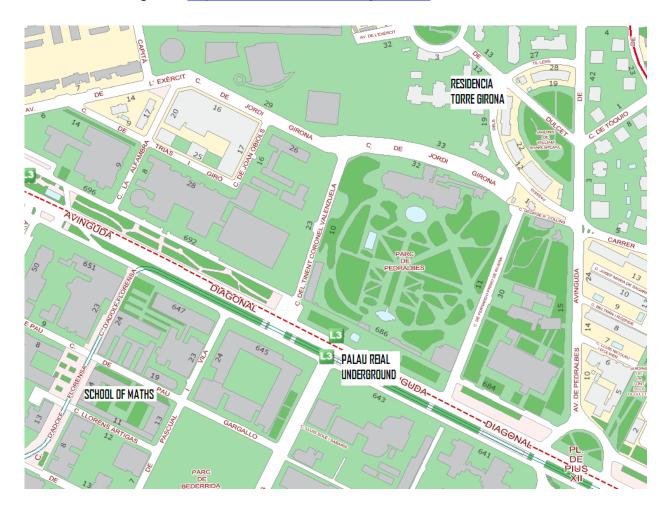

## Venue

The JISD 2014 will take place at the School of Mathematics and Statistics of the Universitat Politècnica de Catalunya, which is located in the University Area of Barcelona (zona universitària).

The address of the School is: C. Pau Gargallo, 5

We recommend you to book a room at Residencia Torre Girona, which is in the university area, or Residencia d'Investigadors, which is on the city centre. To get to the School of Mathematics from the city centre, take the underground, line 3 (green line), and stop at Palau Reial. It takes around 30 minutes.

From the airport, you can take a train to Estació de Sants and there change to underground line 3.

Torre Girona: <a href="http://www.resa.es/eng/Residences/Torre-Girona">http://www.resa.es/eng/Residences/Torre-Girona</a>
Residència d'Investigadors: <a href="http://www.residencia-investigadors.es/">http://www.residencia-investigadors.es/</a>